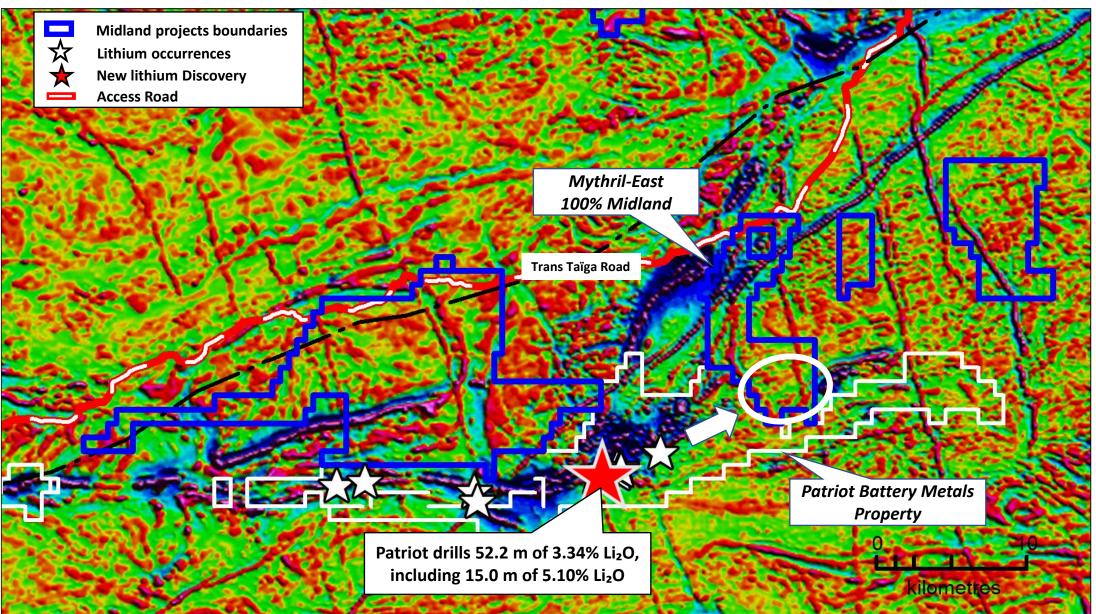

## James Bay: Main Lithium Prospects and Midland Projects





## Mythril Regional Project: Lithium Potential



- Mythil East claim block located directly east of the CV (Patriot Battery metals) pegmatite trends
- While exploring for base metals from 2019-2022, several indications of Li-Ta pegmatites were found on Mythril regional – no followup done on any of these
  - Pegmatite boulder: 0.03% Li2O, 23 ppm Ta, 50 ppm Sn (grab)
  - Pegmatite outcrop: 0.12 % Li2O;
    0.04% Li2O (grab)
  - Pegmatite boulder: 0.02 % Li2O, 72 ppm Ta (grab)



## Midland – Patriot New Lithium Discovery





## Mythril – East Mag HR with Potential Favorable Area