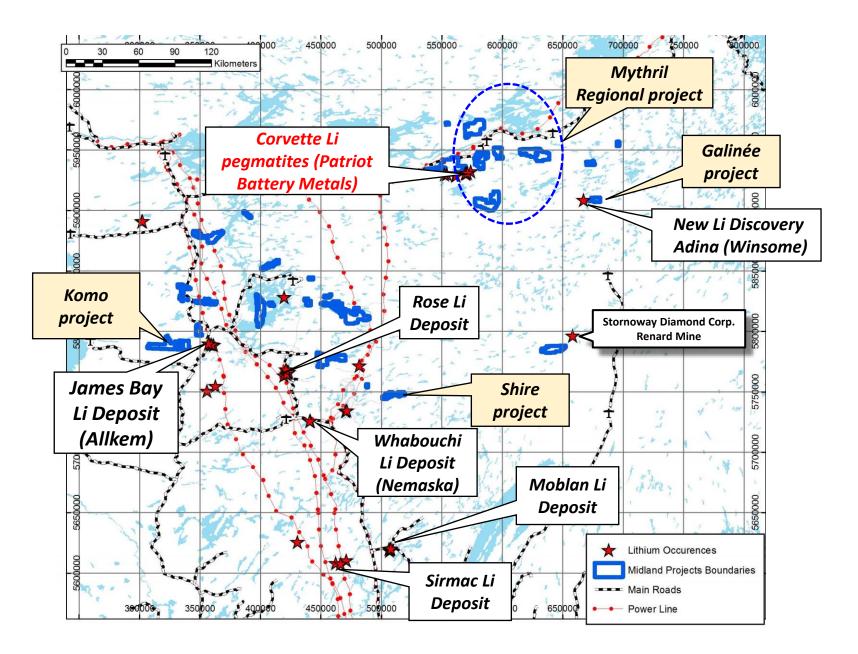

## James Bay: Main Lithium Prospects and Midland Projects





## Mythril Regional Project: Lithium Potential



- Mythil East claim block located directly east of the CV (Patriot Battery metals) pegmatite trends
- While exploring for base metals from 2019-2022, several indications of Li-Ta pegmatites were found on Mythril regional – no followup done on any of these
  - Pegmatite boulder: 0.03% Li2O, 23 ppm Ta, 50 ppm Sn (grab)
  - Pegmatite outcrop: 0.12 % Li2O;
    0.04% Li2O (grab)
  - Pegmatite boulder: 0.02 % Li2O, 72 ppm Ta (grab)



## Midland – Patriot New Lithium Discovery





## Mythril – East Mag HR with Potential Favorable Area