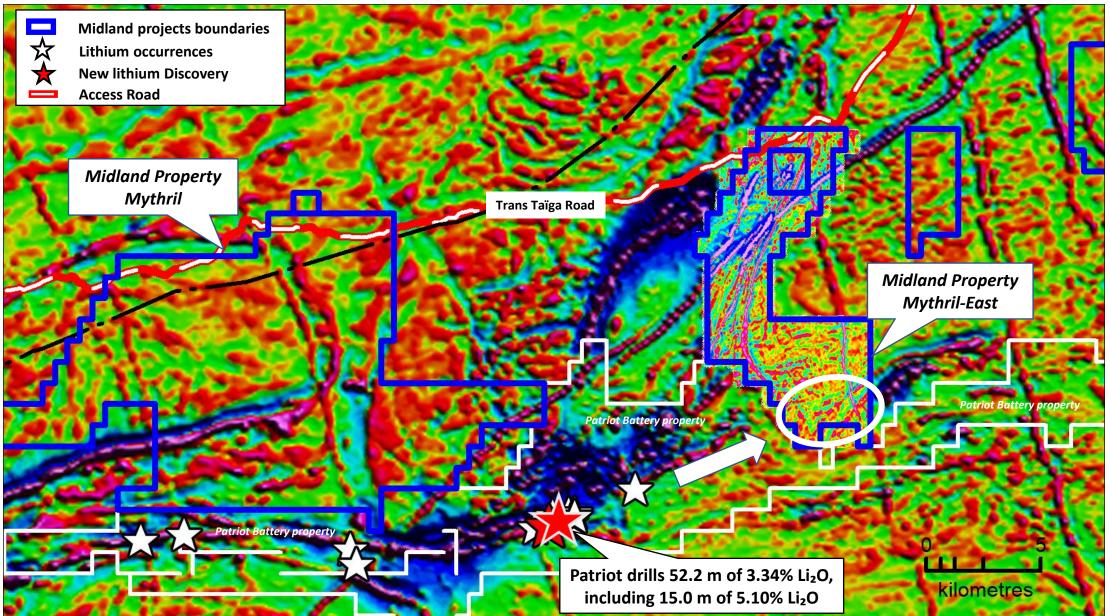

## James Bay: Main Lithium Prospects and Midland Projects





## Mythril Regional Project: Lithium Potential



- Mythil East claim block located directly east of the CV (Patriot Battery metals) pegmatite trends
- While exploring for base metals from 2019-2022, several indications of Li-Ta pegmatites were found on Mythril regional – no followup done on any of these
  - Pegmatite boulder: 0.03% Li2O, 23 ppm Ta, 50 ppm Sn (grab)
  - Pegmatite outcrop: 0.12 % Li2O;
    0.04% Li2O (grab)
  - Pegmatite boulder: 0.02 % Li2O, 72 ppm Ta (grab)



## Midland – Patriot New Lithium Discovery





## Mythril – East Mag HR with Potential Favorable Area