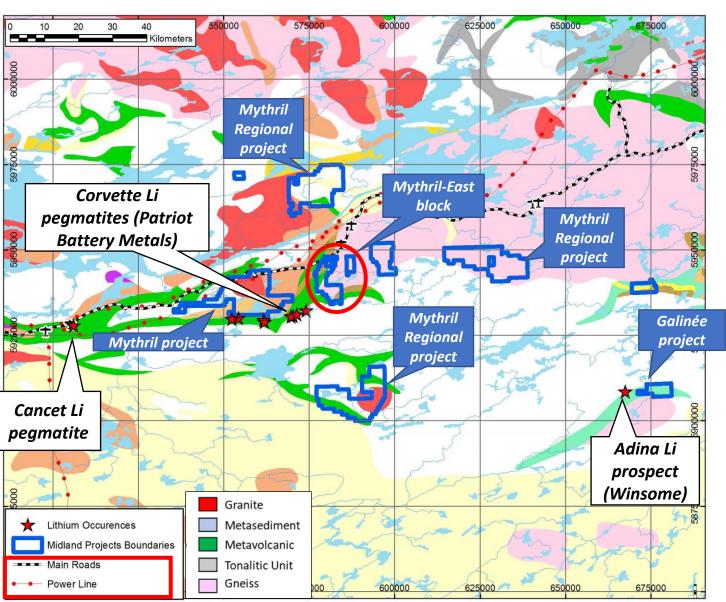

## Mythril Regional Project: Lithium Potential

- Mythil East claim block located directly east of the CV (Patriot Battery metals) pegmatite trends
- While exploring for base metals from 2019-2022, several indications of Li-Ta pegmatites were found on Mythril regional – no followup done on any of these
  - Pegmatite boulder: 0.03% Li2O, 23 ppm Ta, 50 ppm Sn (grab)
  - Pegmatite outcrop: 0.12 % Li2O;
    0.04% Li2O (grab)
  - Pegmatite boulder: 0.02 % Li2O, 72 ppm Ta (grab)