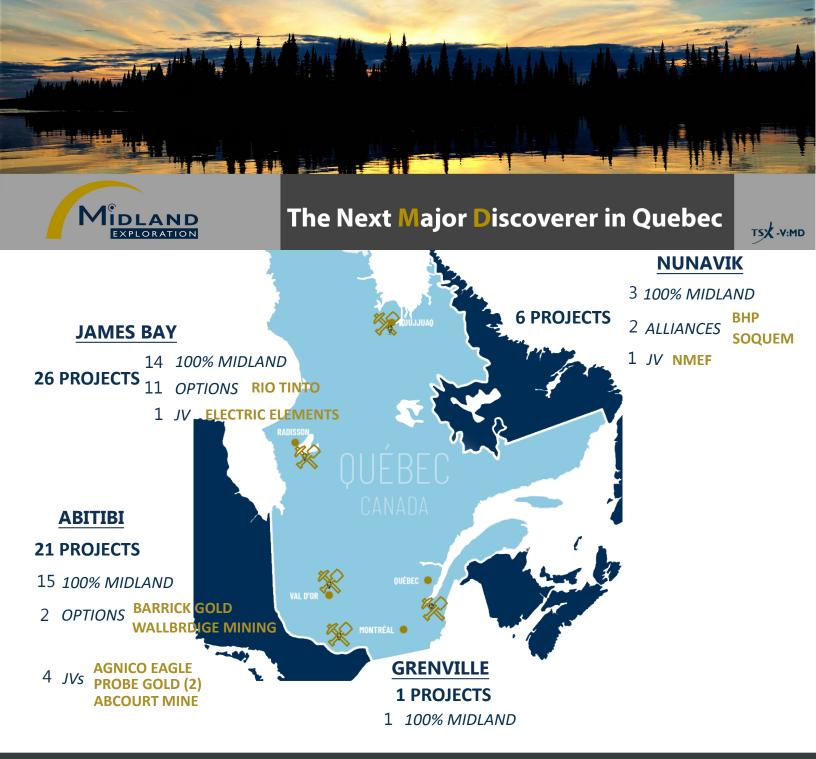

## **PROSPECT GENERATOR / JOINT VENTURE MODEL**

#### Share Structure

Well Funded: 7.0 Millions CAD 93.6 M Outstanding Shares 100.7 M Fully Diluted Shares

### Commodities

Au - Cu Ni - Co Li

#### Significant land position

Over 14,134 claims for 7,316 km<sup>2</sup>

#### CONTACT DETAILS

Rosemere, Qc J7A 2H1 (450)420-5977

220-132 Labelle Blvd

info@midlandexploration.com www.midlandexploration.com



# **MIDLAND RECENT HIGHLIGHTS**

Private Placement of \$2.65M recently completed.

New Li pegmatites intersections with Rio Tinto (up to 1.38% Li / 37.86m).

New Au discoveries on Caniapisc Au project and Cu-Au on Saruman project in James Bay.

New high grade gold discoveries (39.50 g/t Au) on Willbob project.

New high-grade Cu-Au-Ag discoveries (39.90% Cu) on the Labrador Trough JV SO